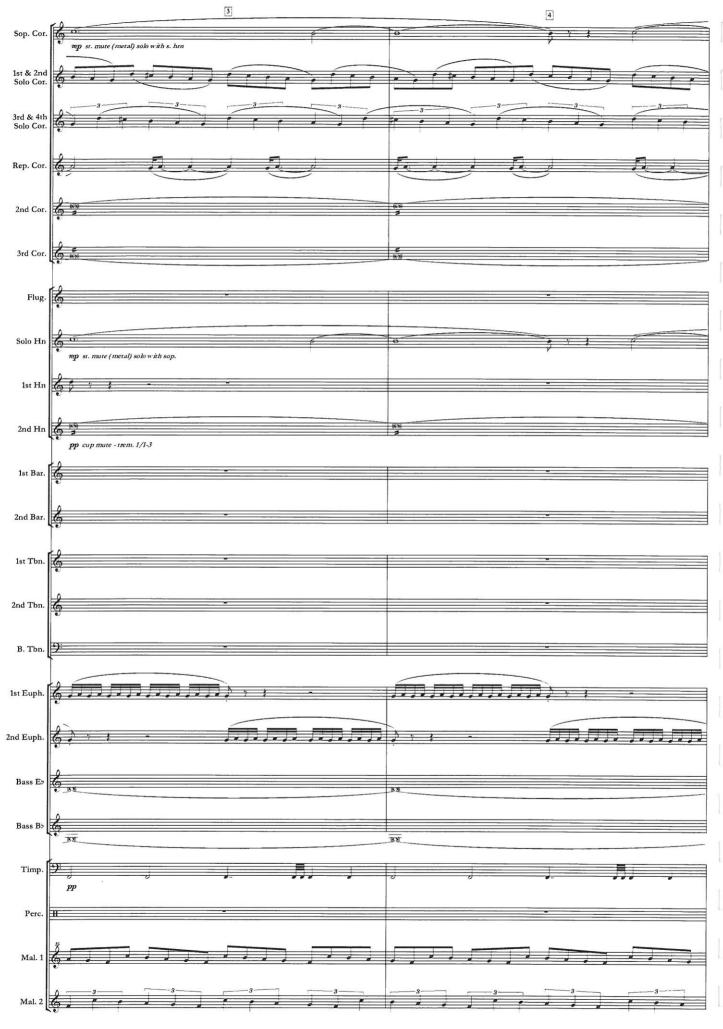

## The Saga of Tyrfing

pp vib.phone - soft sticks

12 23 Allegro ritmico (. = 144) 26 24 12 : 1 Sop. Cor. sffz P\_\_\_\_\_straight mute p sffz 1st & 2nd Solo Cor. 64 00 10 × 6 p \_\_\_\_\_\_\_straight mute sffz P sffz P 3rd & 4th Solo Cor. 64 0 ł ۰. ۰. 1 ż P \_\_\_\_\_ sffz sffz p Rep. Cor. 64 -5 F . 4. ff straight mute 64 2nd Cor. ff straight mute 3rd Cor. 64 . Ż ff straight mute Flug. 64 . 50 10 ta ff Solo Hn 64 te te te 10 ff 1st Hn 6 10 10 10 10 ff 2nd Hn 6 10 10 10 10 ff 64 1st Bar. Þ,