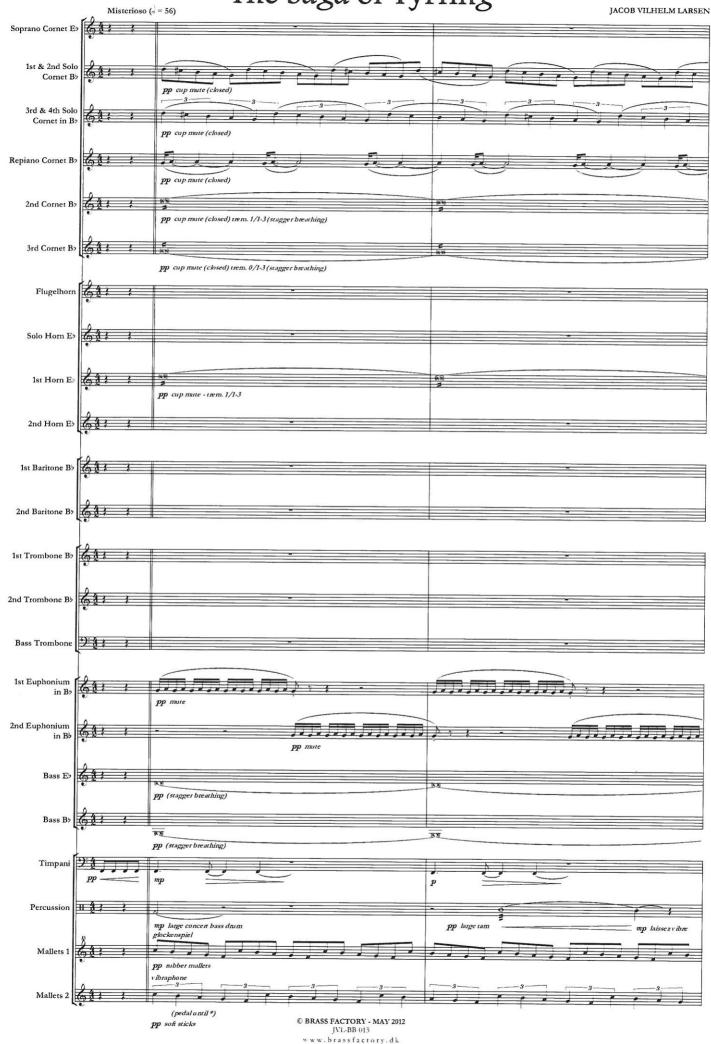

## The Saga of Tyrfing

Jacob Vilhelm Larsen, Op. 27

© Copyright Brass Factory – January 2012 www.brassfactory.dk

## The Saga of Tyrfing

pp vib.phone - soft sticks

12 23 Allegro ritmico (. = 144) 26 24 12 : 1 Sop. Cor. sffz P\_\_\_\_\_straight mute p sffz 1st & 2nd Solo Cor. 64 00 10 × 6 p \_\_\_\_\_\_\_straight mute sffz P sffz P 3rd & 4th Solo Cor. 64 0 ł ۰. ۰. 1 ż P \_\_\_\_\_ sffz sffz p Rep. Cor. 64 -5 F . 4. ff straight mute 64 2nd Cor. ff straight mute 3rd Cor. 64 . Ż ff straight mute Flug. 64 . 50 10 ta ff Solo Hn 64 te te te 10 ff 1st Hn 6 10 10 10 10 ff 2nd Hn 6 10 10 10 10 ff 64 1st Bar. Þ,